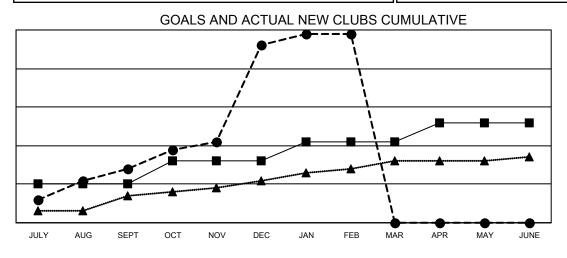

## GAT MONTHLY MEMBERSHIP PROGRESS REPORT

Multiple District 3234

Results as of: 2/28/2021

LOCATION: INDIA

| Clubs                 |               |           |               | Members               |                         |                         |                                                    |  |  |
|-----------------------|---------------|-----------|---------------|-----------------------|-------------------------|-------------------------|----------------------------------------------------|--|--|
| RESULTS FOR 2020-2021 |               |           |               | RESULTS FOR 2020-2021 |                         |                         |                                                    |  |  |
| QUARTER               | NEW CLUB GOAL | NEW CLUBS | DROPPED CLUBS | QUARTER MEI           | MBER GROWTH NET<br>GOAL | MEMBER GROWTH<br>ACTUAL | DROPPED<br>MEMBERS ACTUAL<br>(including transfers) |  |  |
| JULY/AUG/SEPT         | 10            | 14        | 3             | JULY/AUG/SEPT         | 205                     | 886                     | 235                                                |  |  |
| OCT/NOV/DEC           | 6             | 32        | 0             | OCT/NOV/DEC           | 300                     | 3,030                   | 641                                                |  |  |
| JAN/FEB/MAR           | 5             | 3         | 41            | JAN/FEB/MAR           | 180                     | 444                     | 1,178                                              |  |  |
| APR/MAY/JUNE          | 5             | 0         | 0             | APR/MAY/JUNE          | 205                     | 0                       | 0                                                  |  |  |