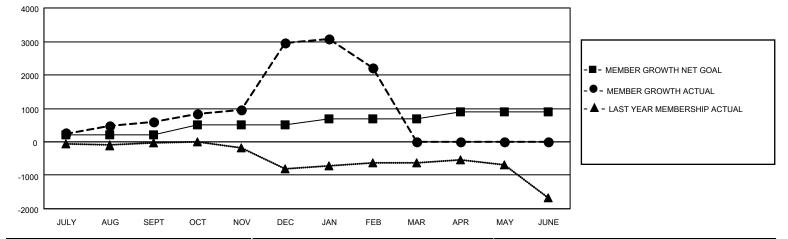

## GAT MONTHLY MEMBERSHIP PROGRESS REPORT

Multiple District 3234

Results as of: 2/28/2021

LOCATION: INDIA

| Clubs                 |               |           |               | Members               |                         |                         |                                                    |  |  |
|-----------------------|---------------|-----------|---------------|-----------------------|-------------------------|-------------------------|----------------------------------------------------|--|--|
| RESULTS FOR 2020-2021 |               |           |               | RESULTS FOR 2020-2021 |                         |                         |                                                    |  |  |
| QUARTER               | NEW CLUB GOAL | NEW CLUBS | DROPPED CLUBS | QUARTER MEI           | MBER GROWTH NET<br>GOAL | MEMBER GROWTH<br>ACTUAL | DROPPED<br>MEMBERS ACTUAL<br>(including transfers) |  |  |
| JULY/AUG/SEPT         | 10            | 14        | 3             | JULY/AUG/SEPT         | 205                     | 886                     | 235                                                |  |  |
| OCT/NOV/DEC           | 6             | 32        | 0             | OCT/NOV/DEC           | 300                     | 3,030                   | 641                                                |  |  |
| JAN/FEB/MAR           | 5             | 3         | 41            | JAN/FEB/MAR           | 180                     | 444                     | 1,178                                              |  |  |
| APR/MAY/JUNE          | 5             | 0         | 0             | APR/MAY/JUNE          | 205                     | 0                       | 0                                                  |  |  |